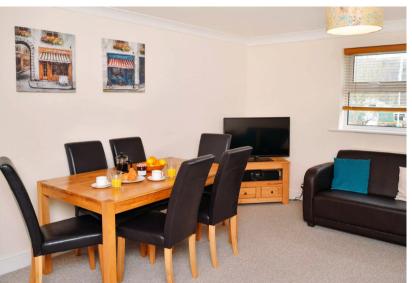

The apartment consists of a lounge/dinner, fully equipped kitchen, 3 double bedrooms that can have either a double bed or two single beds, bathroom with bath and shower and 2nd w/c. Central heating in all rooms. TV / DVD player and a music centre in lounge. There is also a separate private patio with barbecue and seating.