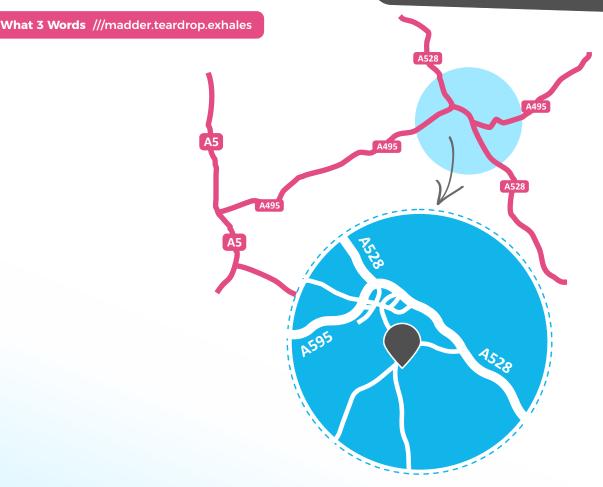

#### **Directions To The Marina**

#### **By Road**

**Blackwater Meadow Marina is situated in Ellesmere.** Shropshire approximately 16 miles North West of Shrewsbury

- North and South take the M54/A5 towards Shrewsbury and then follow A528 to Ellesmere.
- On arrival in Ellesmere, follow signs for town centre.
- Turn left just after the garage and enter one-way system. The Marina is sign-posted left.
- You are now on Birch Road and the marina is situated approximately half a mile on the left

#### By Train

From London, Euston station to Shrewsbury. Then change and take train to Chester which passes through Gobowen. Leave train at Gobowen and take Taxi to Blackwater Meadow Marina (5 miles).

You can buy rail tickets online at thetrainline.com or gwr.com