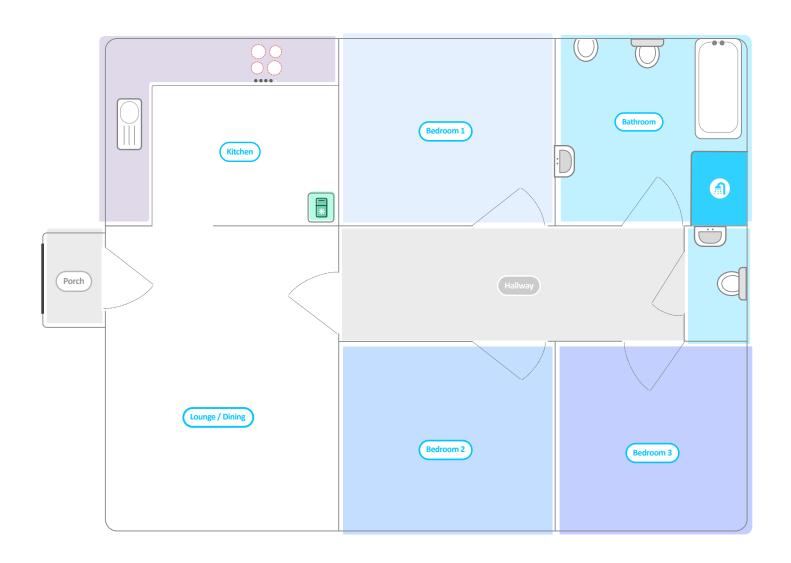

# FLOOR PLAN

The apartment consists of a lounge/dinner, fully equipped kitchen, 3 double bedrooms that can have either a double bed or two single beds, bathroom with bath and shower and 2nd w/c. Central heating in all rooms. TV / DVD player and a music centre in lounge. There is also a separate private patio with barbecue and seating.