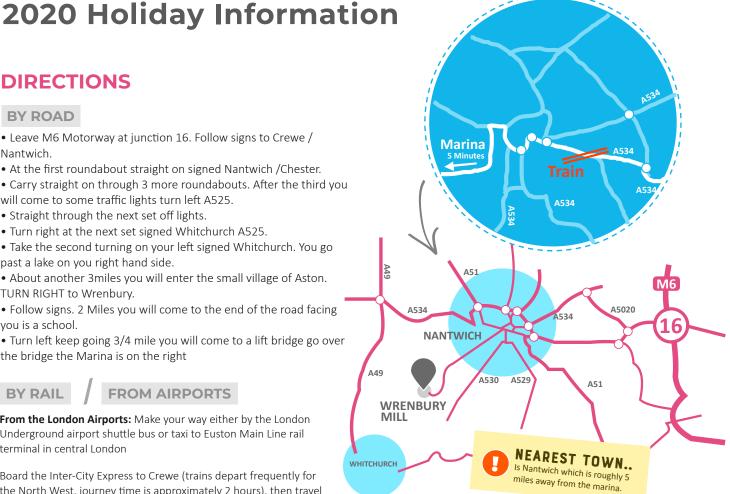

#### BY ROAD • Leave M6 Motorway at junction 16. Follow signs to Crewe / Marina Nantwich • At the first roundabout straight on signed Nantwich /Chester. • Carry straight on through 3 more roundabouts. After the third you

will come to some traffic lights turn left A525.

• Straight through the next set off lights.

DIRECTIONS

• Turn right at the next set signed Whitchurch A525.

• Take the second turning on your left signed Whitchurch. You go past a lake on you right hand side.

WRENBURY MILL

APARTMENTS.

• About another 3miles you will enter the small village of Aston. TURN RIGHT to Wrenbury.

• Follow signs. 2 Miles you will come to the end of the road facing vou is a school.

• Turn left keep going 3/4 mile you will come to a lift bridge go over the bridge the Marina is on the right