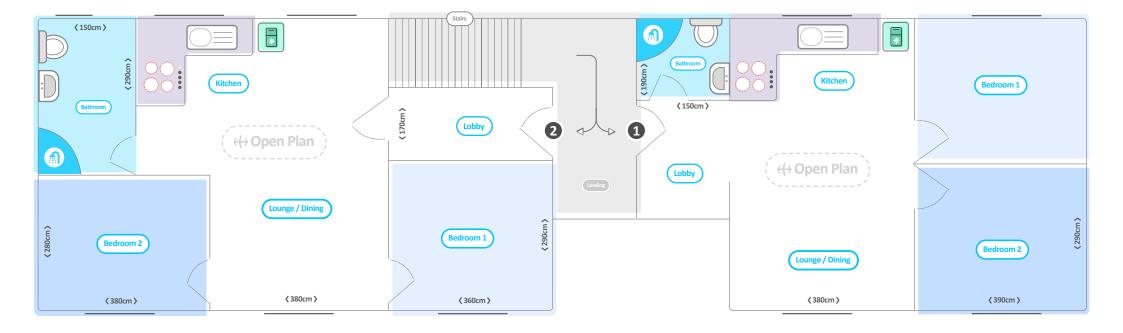

e holiday apartments are on the first floor of the Wrenbury Mill building, with beautiful views of passing boats in one direction and a traditional country pub the other.

The accommodation consists of a lounge with dining area, a modern fully equipped kitchen, 2 spacious bedrooms that can be configured as a double or 2 singles and a bathroom with shower. It is well located, with many attractions nearby including Beeston castle, Cheshire ice cream farm, Hack Green secret Nuclear Bunker and Cholmondeley Castle Gardens.

If you book any of these apartments, you'll be entitled to 25% discount off our Day Hire at Whitchurch Marina (30 min drive away).

### Call Us: 01270 780 544 - Co Online: wrenburymillapartment.com



# FLOOR PLANS

Below are the floor plans for both apartment one and two.