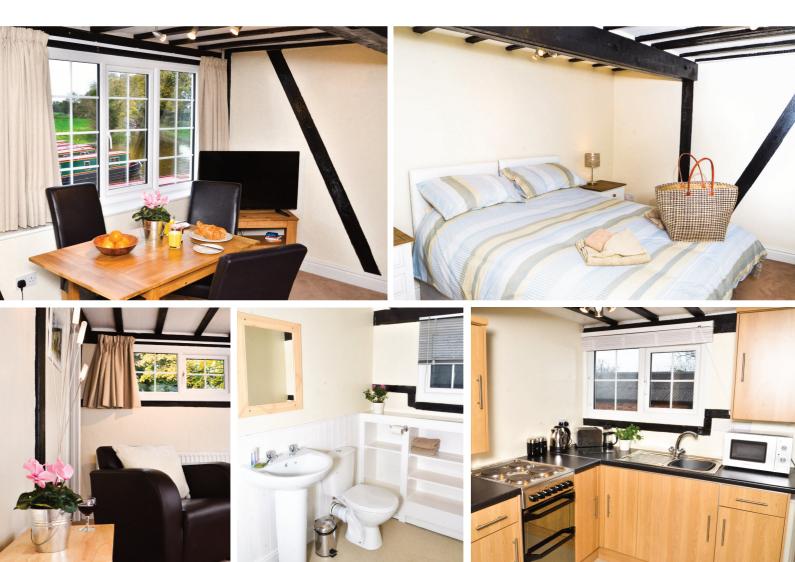

We have two stylish 2 bedroom apartments located in the lovely Cheshire countryside. The holiday apartments are on the first floor of the Wrenbury Mill building, with beautiful views of passing boats in one direction and a traditional country pub the other.

The accommodation consists of a lounge with dining area, a modern fully equipped kitchen, 2 spacious bedrooms that can be configured as a double or 2 singles and a bathroom with shower. It is well located, with many attractions nearby including Beeston castle, Cheshire ice cream farm, Hack Green secret Nuclear Bunker and Cholmondeley Castle Gardens.